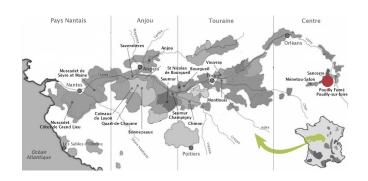

## WINE

Grape variety: Sauvignon blanc. Soil: Clay, limestone and silex.

Winemaking process: Handpicking, cold settling, alcoholic fermentation and sur lie ageging in stainless steal tanks.